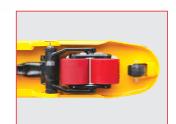

## Fantastic Economy And Value Pallet Truck

- Most standard and popular model with capacity 2500 3500kgs.
- Complete pump design with reliable leak-proof pump eliminating maintenance and extending the service time.
- 210 steering arc, and small turning radius.
- Fork Lowering speed is controllable, operated by hand control and foot pedal.
- Ergonomic rubber wrapped handle, which is comfortable and convenient to operate.
- Entry / exit roller, more freely travel.
- Equipped with over-load valve, with long service time.
- Option: 1) Nylon wheel, polyurethane wheel, rubber wheel, single fork roller or tandem fork rollers.
  - 2) Fork length: 800mm, 900mm, 1000mm.
  - 3) Foot pedal release.
  - 4) Pump color: black painting, silver painting, silver galvanized.