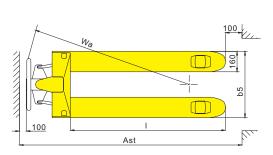

Adjustable pump cap

Adjustable straight tappet

( MM )

Remark: Special size for width and length can be made according to customer's requirement.

1KG=2.205LB 1INCH=25.40MM

| Model                                       | BF                   |                 |                |
|---------------------------------------------|----------------------|-----------------|----------------|
| Capacity                                    | Q(kg)                | 2500/3000       | 2500/3000      |
| Lowered fork height                         | h <sub>13</sub> (mm) | 85              | 75             |
| Steering wheel                              | mm                   | Ф 200           | ф 180          |
| Fork wheel single                           | mm                   | Φ <b>80</b> x93 | ф <b>74х93</b> |
| Fork wheel tandem                           | mm                   | Ф 80х70         | ф <b>74x70</b> |
| Max. lift height                            | <i>h</i> ₃(mm)       | 200             | 190            |
| Total height                                | $h_{14}(mm)$         | 1224            | 1214           |
| Overall length                              | $I_1(mm)$            | 1483/1533/1603  | 1483/1533/1603 |
| Fork length                                 | I (mm)               | 1100/1150/1220  | 1100/1150/1220 |
| Width overall forks                         | $b_5(mm)$            | 520/550/685     | 520/550/685    |
| Ground clearance, centre of wheelbase       | $m_2$ (mm)           | 32              | 22             |
| Aisle width for pallets 1000x1200 crossways | $A_{\rm st}$ (mm)    | 1733/1733/1803  | 1733/1733/1803 |
| Aisle width for pallets 800x1200 lengthways | $A_{\rm st}$ (mm)    | 1883/1783/1803  | 1783/1783/1803 |
| Turning radius                              | $W_{\rm a}({ m mm})$ | 1216/1266/1336  | 1216/1266/1336 |
| Service weight                              | kg                   | 65-80           | 65-80          |