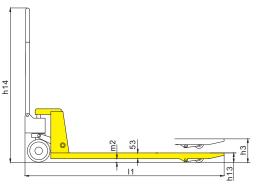

Adjustable pump cap

Adjustable straight tappet

( MM )

Remark: Special size for width and length can be made according to customer's requirement.

1KG=2.205LB 1INCH=25.40MM

| Model                                       | BF                   |                 |                |
|---------------------------------------------|----------------------|-----------------|----------------|
| Capacity                                    | Q(kg)                | 2500/3000       | 2500/3000      |
| Lowered fork height                         | h <sub>13</sub> (mm) | 85              | 75             |
| Steering wheel                              | mm                   | Ф 200           | ф 180          |
| Fork wheel single                           | mm                   | Φ <b>80</b> x93 | ф <b>74х93</b> |
| Fork wheel tandem                           | mm                   | Ф 80х70         | ф <b>74x70</b> |
| Max. lift height                            | <i>h</i> ₃(mm)       | 200             | 190            |
| Total height                                | $h_{14}(mm)$         | 1224            | 1214           |
| Overall length                              | $I_1(mm)$            | 1483/1533/1603  | 1483/1533/1603 |
| Fork length                                 | I (mm)               | 1100/1150/1220  | 1100/1150/1220 |
| Width overall forks                         | $b_5(mm)$            | 520/550/685     | 520/550/685    |
| Ground clearance, centre of wheelbase       | $m_2$ (mm)           | 32              | 22             |
| Aisle width for pallets 1000x1200 crossways | $A_{\rm st}$ (mm)    | 1733/1733/1803  | 1733/1733/1803 |
| Aisle width for pallets 800x1200 lengthways | $A_{\rm st}$ (mm)    | 1883/1783/1803  | 1783/1783/1803 |
| Turning radius                              | $W_{\rm a}({ m mm})$ | 1216/1266/1336  | 1216/1266/1336 |
| Service weight                              | kg                   | 65-80           | 65-80          |