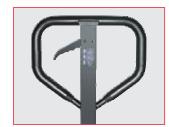

Entry roller for easy operation

Conform to EN ISO3691-5:2009 Based on Directive 2006/42/EC

- 3 position hand control Raise, Lower, Neutral.
- 12 lubrication grease nipples on all movable parts for easy maintenance.
- Adjustable pump cap ensures a long service life.
- Ergonomic large rubber handle with three control lever.