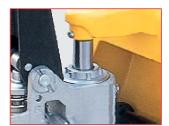

Adjustable pump cap

Adjustable straight tappet

( MM )

Remark: Special size for width and length can be made according to customer's requirement.

1KG=2.205LB 1INCH=25.40MM

| Model                                       | BF                   |                 |                |
|---------------------------------------------|----------------------|-----------------|----------------|
| Capacity                                    | Q(kg)                | 2500/3000       | 2500/3000      |
| Lowered fork height                         | h <sub>13</sub> (mm) | 85              | 75             |
| Steering wheel                              | mm                   | Ф 200           | ф 180          |
| Fork wheel single                           | mm                   | Φ <b>80</b> x93 | ф <b>74х93</b> |
| Fork wheel tandem                           | mm                   | Ф 80х70         | ф <b>74x70</b> |
| Max. lift height                            | <i>h</i> ₃(mm)       | 200             | 190            |
| Total height                                | $h_{14}(mm)$         | 1224            | 1214           |
| Overall length                              | $I_1(mm)$            | 1483/1533/1603  | 1483/1533/1603 |
| Fork length                                 | I (mm)               | 1100/1150/1220  | 1100/1150/1220 |
| Width overall forks                         | $b_5(mm)$            | 520/550/685     | 520/550/685    |
| Ground clearance, centre of wheelbase       | $m_2$ (mm)           | 32              | 22             |
| Aisle width for pallets 1000x1200 crossways | $A_{\rm st}$ (mm)    | 1733/1733/1803  | 1733/1733/1803 |
| Aisle width for pallets 800x1200 lengthways | $A_{\rm st}$ (mm)    | 1883/1783/1803  | 1783/1783/1803 |
| Turning radius                              | $W_{\rm a}({ m mm})$ | 1216/1266/1336  | 1216/1266/1336 |
| Service weight                              | kg                   | 65-80           | 65-80          |